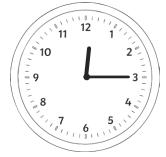

2.

c)

d)

e)

1. Convert the following times on these analogue clocks to digital time.

2. Draw the following times on these clock faces.

b)

c)

d)

e)

1.

- a) **05:25** also accept **17:25**
- b) **07:50** also accept **19:50**
- c) **01:40** also accept **13:40**

- d) 08:05 also accept 20:05
- e) **04:22** also accept **16:22**
- f) 11:37 also accept 23:37