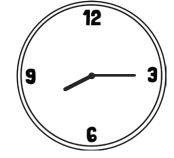

1. Convert the following times on these analogue clocks to digital time.

2. Draw the following times on these clock faces.

α)

11 12 1

10 2

8 4

7 6 5

**03: 15** 