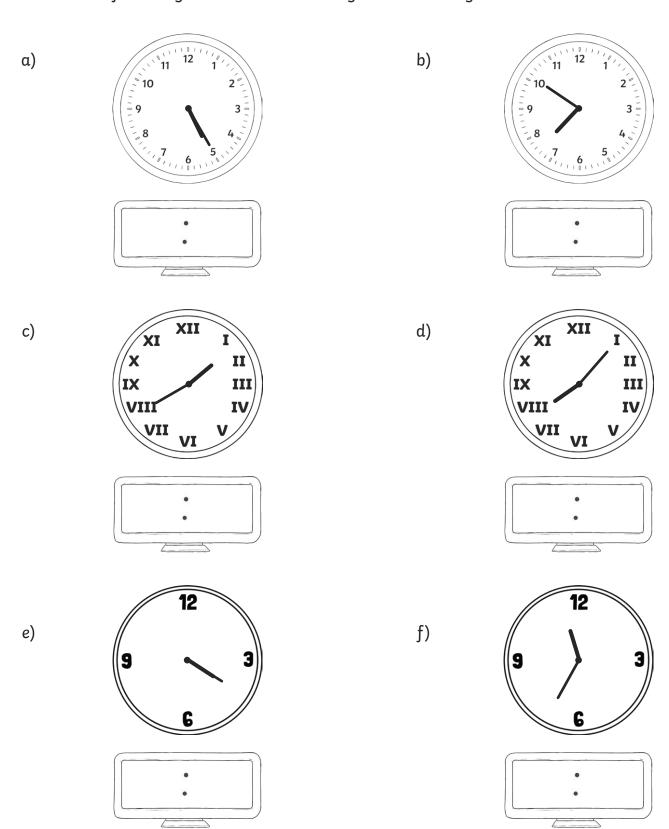

1. Convert the following times on these analogue clocks to digital time.

2. Draw the following times on these clock faces.

α)

11 12 1

10 2

8 4

7 6 5

**03: 15** 

b)

c)

05:45

d)

e)

12:15

f)

<u>08:45</u>

1.

- a) **05:30** also accept **17:30**
- b) **07:15** also accept **19:15**
- c) **01:45** also accept **13:45**

- d) **08:00** also accept **20:00**
- e) **04:45** also accept **16:45**
- f) 11:15 also accept 23:15