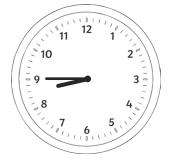

1. Convert the following times on these analogue clocks to digital time.





2. Draw the following times on these clock faces.

α)

11 12 1

10 2

8 4

7 6 5

**03: 15** 

b)

c)



05:45

d)





e)



12:15

f)



<u>08:45</u>

1.

- a) **05:30** also accept **17:30**
- b) **07:15** also accept **19:15**
- c) **01:45** also accept **13:45**

- d) **08:00** also accept **20:00**
- e) **04:45** also accept **16:45**
- f) 11:15 also accept 23:15

2.





b)



c)



d)



e)





1. Convert the following times on these analogue clocks to digital time.





2. Draw the following times on these clock faces.

α)

11 12 1

10 2

8 4

7 6 5



b)





c) XI XII I IX • III VIII VI VIII VI



d)





e)









1.

- a) **05:25** also accept **17:25**
- b) **07:50** also accept **19:50**
- c) **01:40** also accept **13:40**

- d) 08:05 also accept 20:05
- e) **04:20** also accept **16:20**
- f) 11:35 also accept 23:35

2.









c)



d)



e)





1. Convert the following times on these analogue clocks to digital time.



2. Draw the following times on these clock faces.



b)





c)





d)





e)









1.

- a) **05:25** also accept **17:25**
- b) **07:50** also accept **19:50**
- c) **01:40** also accept **13:40**

- d) 08:05 also accept 20:05
- e) **04:22**