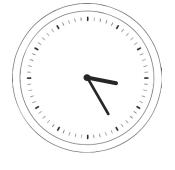

1. Convert the following times on these analogue clocks to digital time.

2. Draw the following times on these clock faces.

α)

11 12 1

10 2

8 4

7 6 5

**03: 15** 

1.

- a) **05:30** also accept **17:30**
- b) **07:15** also accept **19:15**
- c) **01:45** also accept **13:45**

- d) **08:00** also accept **20:00**
- e) **04:45** also accept **16:45**
- f) 11:15 also accept 23:15