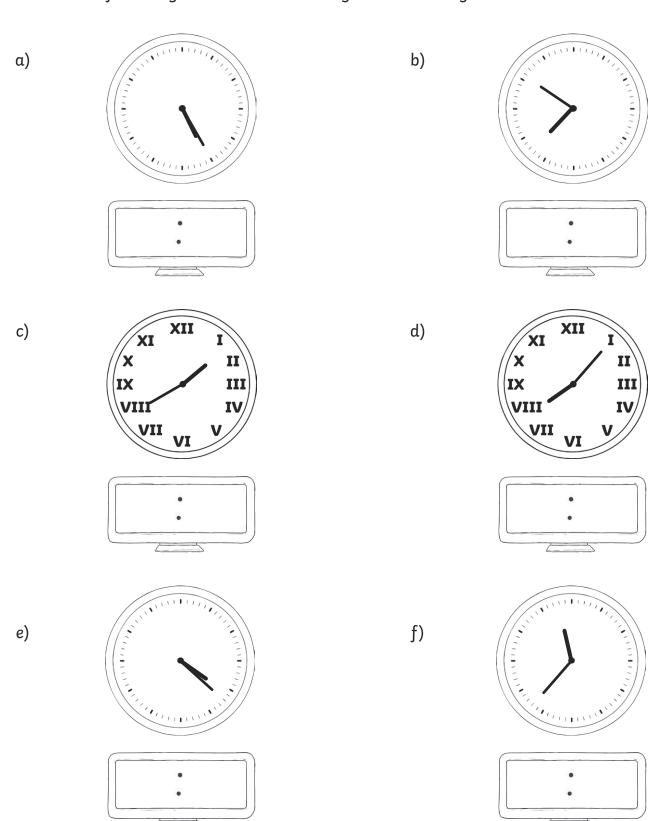

2.

b)

c)

d)

e)

1. Convert the following times on these analogue clocks to digital time.

2. Draw the following times on these clock faces.

α)

11 12 1

10 2

8 4

7 6 5

b)

c) XI XII I IX • III VIII VI VIII VI

d)

e)