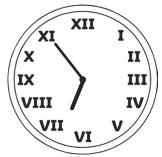

2.

b)

c)

d)

e)

1. Convert the following times on these analogue clocks to digital time.

2. Draw the following times on these clock faces.

α)

11 12 1

10 2

8 4

7 6 5

b)

c) XI XII I IX • III VIII VI VIII VI

d)

e)

1.

- a) **05:25** also accept **17:25**
- b) **07:50** also accept **19:50**
- c) **01:40** also accept **13:40**

- d) 08:05 also accept 20:05
- e) **04:20** also accept **16:20**
- f) 11:35 also accept 23:35