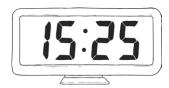

1. Convert the following times on these analogue clocks to digital time.

2. Draw the following times on these clock faces.

α)

11 12 1

10 2

8 4

7 6 5

**03: 15** 