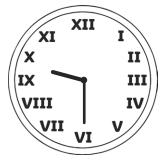

2.

b)

c)

d)

e)

1. Convert the following times on these analogue clocks to digital time.

2. Draw the following times on these clock faces.

α)

1.

- a) **05:25** also accept **17:25**
- b) **07:50** also accept **19:50**
- c) **01:40** also accept **13:40**

- d) 08:05 also accept 20:05
- e) **04:20** also accept **16:20**
- f) 11:35 also accept 23:35