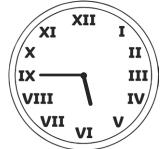

1. Convert the following times on these analogue clocks to digital time.

2. Draw the following times on these clock faces.

α)

11 12 1

10 2

8 4

7 6 5

**03: 15** 

1.

- a) **05:30** also accept **17:30**
- b) **07:15** also accept **19:15**
- c) **01:45** also accept **13:45**

- d) **08:00** also accept **20:00**
- e) **04:45** also accept **16:45**
- f) 11:15 also accept 23:15