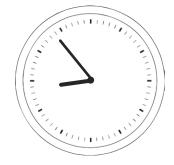

2.

c)

d)

e)

1. Convert the following times on these analogue clocks to digital time.

2. Draw the following times on these clock faces.

b)

c)

d)

e)

1.

- a) **05:25** also accept **17:25**
- b) **07:50** also accept **19:50**
- c) **01:40** also accept **13:40**

- d) 08:05 also accept 20:05
- e) **04:22** also accept **16:22**
- f) 11:37 also accept 23:37