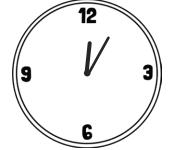

1. Convert the following times on these analogue clocks to digital time.

2. Draw the following times on these clock faces.

α)

11 12 1

10 2

8 4

7 6 5

**03: 15** 