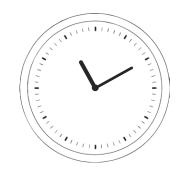

1. Convert the following times on these analogue clocks to digital time.

2. Draw the following times on these clock faces.

α)

11 12 1

10 2

8 4

7 6 5

**03: 15** 

1.

- a) **05:30** also accept **17:30**
- b) **07:15** also accept **19:15**
- c) **01:45** also accept **13:45**

- d) **08:00** also accept **20:00**
- e) **04:45** also accept **16:45**
- f) 11:15 also accept 23:15