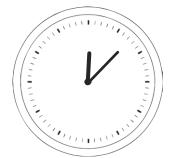

2.

b)

c)

d)

e)

1. Convert the following times on these analogue clocks to digital time.

2. Draw the following times on these clock faces.

α)

1.

- a) **05:25** also accept **17:25**
- b) **07:50** also accept **19:50**
- c) **01:40** also accept **13:40**

- d) 08:05 also accept 20:05
- e) **04:20** also accept **16:20**
- f) 11:35 also accept 23:35